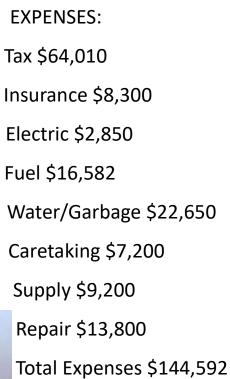

Three stories

INCOME: Monthly Rental \$38,690 Monthly Laundry \$1,990 Total Monthly \$40,680 Total Yearly \$488,160 NOI \$343,568

| New Roofs2019                                        | \$147,000 |
|------------------------------------------------------|-----------|
| New Carpet/Flooring/Refrigerators/Stoves in 19 Units | \$190,200 |
| New Blacktop Brookview Dr Parking Lot 2019           | \$18,700  |
| New Flooring in 4 Laundry Rooms                      | \$3,600   |
| New Bathroom Flooring in 17 Units                    | \$8,330   |